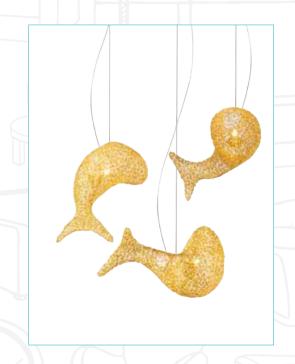

#### Product name : Bejewelled Fish Product ref : CL23092

Type: Low voltage pendant light Lamp base type: G4 Lamp type: LED filament 3W Diffuser material: Hand welded steel with golden crochet thread Base Material: Stainless steel Size: 90 mm W x 25 mm D 3.5 in W x 1 in D

Packaging size : 140 mm W x 300 mm D x 140 mm H 5.5 in W x 12 mm D 5.5 mm H