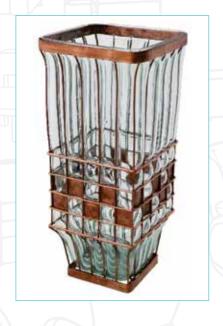

## **Acento Colleccion Inc.**

**Philippines** 

Website: www.basketandweaves.com

### **COMPANY PROFILE**

Acento Colleccion, Inc. crafts chandeliers, hanging lamps, wall scones, vases, accent pieces, and home décor made from recycled glass. The slight flaws seen on the products are indications of artisan craftsmanship, which also distinguishes them as one-of-a-kind pieces. The brand caters to modern, classical, and traditional styles, and is always striving for a balance of design and functionality.

### **PRODUCT CATEGORY**

Indoor furniture, Décor & Lighting