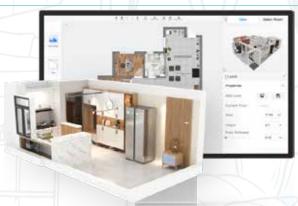

## Manycore Tech (Singapore) PTE LTD.

Singapore

Website: www.coohom.com

### **COMPANY PROFILE**

Coohom is a one-stop shop for exceptional 3D rendering & product visualization with powerful AR & VR features dedicated to kitchen & bath, home improvement, remodeling, home décor, interior design, hospitality, lighting and construction. Easily deliver amazing CGI solution and immersive augmnted reality to optimize work efficiency and design quality at scale, and and seamless integration with CAD/CAM/ERP Software. Significantly streamline and automate manufacturing and production for your kitchen & Bath business at your fingerprints! The Next-gen 3D Spatial design Solution awaits.

### **PRODUCT CATEGORY**

Home Furniture, Office Furniture, hotels & restaurants, decorative furniture, modular furniture, décor & lighting