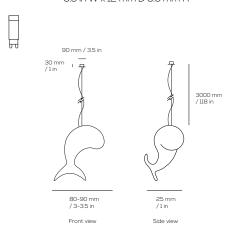

#### Product name : Bejewelled Fish Product ref : CL23092

Type: Low voltage pendant light Lamp base type: G4 Lamp type: LED filament 3W Diffuser material: Hand welded steel with golden crochet thread Base Material: Stainless steel Size: 90 mm W x 25 mm D 3.5 in W x 1 in D

Packaging size : 140 mm W x 300 mm D x 140 mm H 5.5 in W x 12 mm D 5.5 mm H