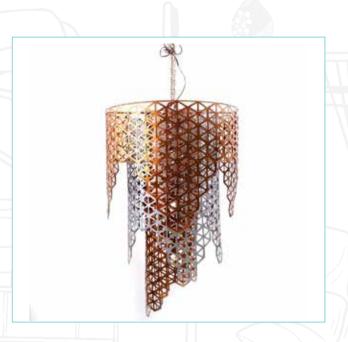

## **Acento Colleccion Inc.**

**Philippines** 

Website: www.basketandweaves.com

### **COMPANY PROFILE**

Acento Colleccion, Inc. crafts chandeliers, hanging lamps, wall scones, vases, accent pieces, and home décor made from recycled glass. The slight flaws seen on the products are indications of artisan craftsmanship, which also distinguishes them as one-of-a-kind pieces. The brand caters to modern, classical, and traditional styles, and is always striving for a balance of design and functionality.

### **PRODUCT CATEGORY**

Indoor furniture, Décor & Lighting