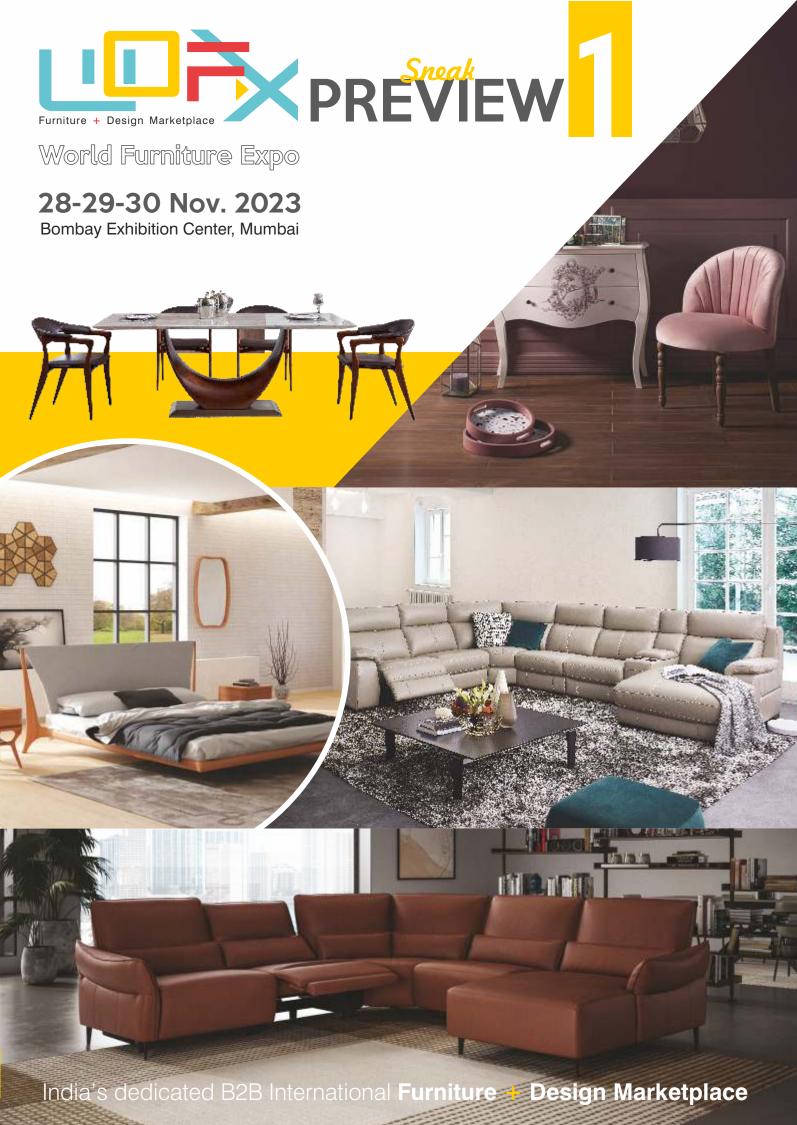

# Bigger Broader Better

WOFX - World Furniture Expo, the premier B2B international marketplace dedicated to the furniture + design industry, returns on 28-29-30 November 2023 at the Bombay Exhibition Center, Mumbai.

A focused trade show for furniture industry was much needed. **WOFX** fulfils this long awaited and anticipated requirement.

In this edition, one will be able to witness the latest trends, designs & launches of over 400 leading furniture + design brands from India, Bangladesh, Sri Lanka, Malaysia, Indonesia, Thailand, Vietnam, Philippines, Turkey, Italy, France, China amongst others.

An industry trade show where all stakeholders can converge, connect and collaborate.

In this Preview edition you will get a synopsis of some of our exhibitors from Italy, Singapore, Hong Kong, France, China, USA, Bangladesh, Malaysia, and Indonesia. Here you will find innovative designs and products across furniture categories.